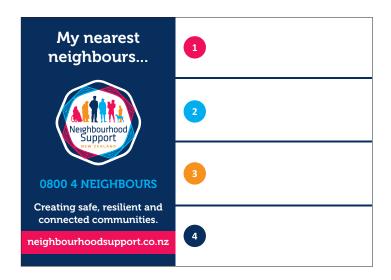

#### 2. Letterbox Sticker

**Material:** Gloss Adhesive Vinyl + Laminate | **Quantity:** 100 Per Pack | **Size:** 100 W x 100 H (mm) - Kiss Cut to Shape

#### 3. Window Sticker

**Material:** Clear Adhesive Vinyl, UV Inks + UV Laminate | **Quantity:** 100 Per Pack | **Size:** 100 W x 100 H (mm) - Kiss Cut to Shape - Forward Facing