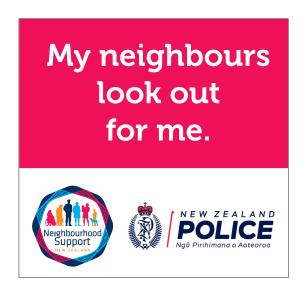

# 4. Prevention Sticker

**Material:** Gloss Adhesive Vinyl + Laminate | **Quantity:** 100 Per Pack | **Size:** 110 W x 110 H (mm) - Square Cut To Singles