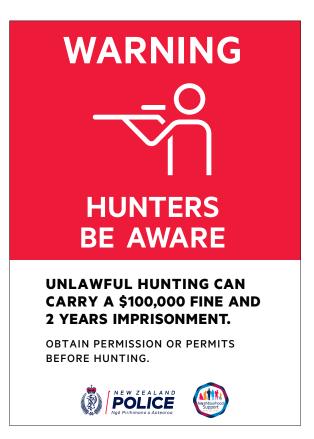

# 12. Rural Signs

**Material:** 4mm White Aluminium Composite Material (ACM) - 15 Year Paint Warranty - UV Resistant Anti-Graffiti Laminate - Single Sided Colour | **Quantity:** 1 Sign Per Order |

Size: A3 - 297 W x 420 H (mm) - 6x Mounting Holes Drilled