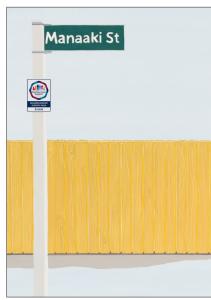

#### 1. Street Sign

**Material:** 2mm Rigid White PVC | **Quantity:** 10 Per Pack | **Size:** 294 W x 396 H (mm) - 4x Mounting Holes Drilled