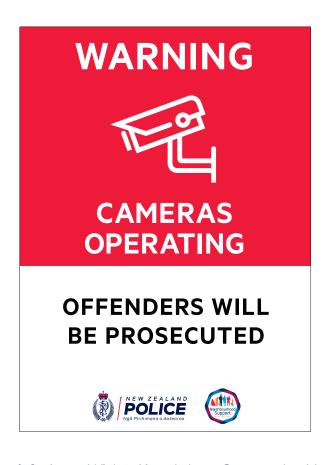

# 4. Prevention Sticker

**Material:** Gloss Adhesive Vinyl + Laminate | **Quantity:** 100 Per Pack | **Size:** 110 W x 110 H (mm) - Square Cut To Singles