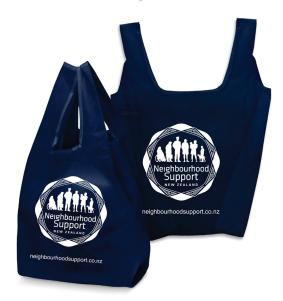

# 9. Reuseable Tote Bag

Material: 190T Polyester Bag in Navy - Single Sided One Colour Screenprint |

Quantity: 50 Per Pack | Size: 280 W x 400 H x 150 Gusset (mm) -

Handles = 370mm Long