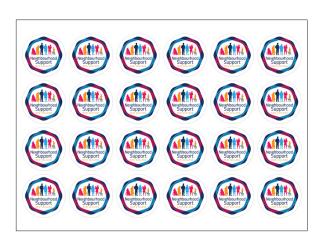

#### 11. Sticker Sheets

**Material:** Gloss sticker sheets | **Quantity:** 1 Sheet Per Order, 24 Stickers Per Sheet | **Size:** Sheet = A4; Sticker = 43 W x 43 H (mm)